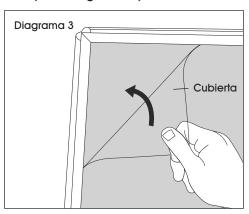

2. Retire la cubierta levantando el área con relieve en el lado de la cubierta. (Vea Diagrama 2)

3. Coloque el póster en el marco y acomode la cubierta. (Vea Diagrama 3)

 Mientras sostiene el póster y la cubierta en el marco, ajuste a presión las orillas del marco de nuevo en la posición cerrada, evitando las esquinas del marco. (Vea Diagrama 4)