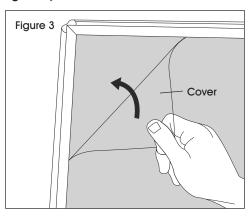

3. Place poster in frame and replace the cover. (See Figure 3)

4. While holding poster and cover in frame, snap the edges of the frame back into the closed position, avoiding the corners of the frame. (See Figure 4)