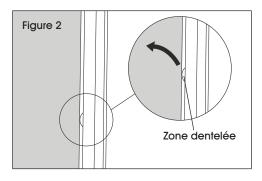

2. Retirez le couvercle en soulevant la zone dentelée sur le côté du couvercle. (Voir Figure 2)

3. Placez l'affiche dans le cadre et remettez le couvercle en place. (Voir Figure 3)

4. Tout en maintenant l'affiche et le couvercle dans le cadre, enclenchez les bords du cadre en position fermée, en évitant les coins du cadre. (Voir Figure 4)