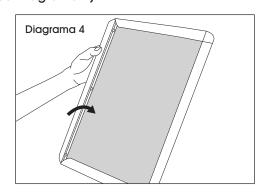

2. Retire la cubierta levantando el área con relieve en el lado de la cubierta. (Vea Diagrama 2)

3. Coloque el póster en el marco y acomode la cubierta. (Vea Diagrama 3)

 Mientras sostiene el póster y la cubierta en el marco, ajuste a presión las orillas del marco de nuevo en la posición cerrada, evitando las esquinas del marco. (Vea Diagrama 4)