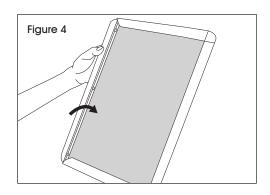

3. Place poster in frame and replace the cover. (See Figure 3)

4. While holding poster and cover in frame, snap the edges of the frame back into the closed position, avoiding the corners of the frame. (See Figure 4)