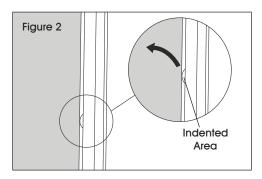

### **ASSEMBLY**

CAUTION! Sign holder may have sharp edges. Use extreme caution to avoid outside and inside corners of frame edges.

1. Flip open each side of the snap frame. (See Figure 1)

2. Remove the cover by lifting the indented area on the side of the cover. (See Figure 2)