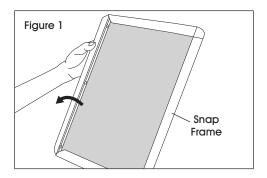

### **ASSEMBLY**

CAUTION! Sign holder may have sharp edges. Use extreme caution to avoid outside and inside corners of frame edges.

1. Flip open each side of the snap frame. (See Figure 1)

2. Remove the cover by lifting the indented area on the side of the cover. (See Figure 2)