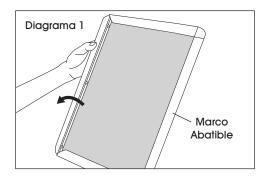

### **ENSAMBLE**

iPRECAUCIÓN! El marco puede tener bordes filosos. Tenga mucho cuidado para evitar las esquinas exteriores e interiores de los bordes del marco.

1. Abra cada lado del marco abatible. (Vea Diagrama 1)