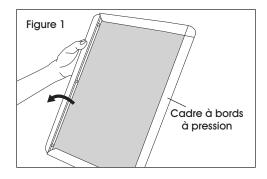

#### **ASSEMBLAGE**

MISE EN GARDE! Les supports d'enseigne peuvent avoir des bords tranchants. Faites preuve d'une extrême prudence pour éviter les coins extérieurs et intérieurs des bords du cadre.

 Ouvrez chaque côté du cadre à bords à pression. (Voir Figure 1)