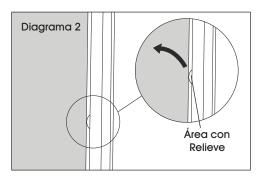

2. Retire la cubierta levantando el área con relieve en el lado de la cubierta. (Vea Diagrama 2)

3. Coloque el póster en el marco y acomode la cubierta. (Vea Diagrama 3)

 Mientras sostiene el póster y la cubierta en el marco, ajuste a presión las orillas del marco de nuevo en la posición cerrada, evitando las esquinas del marco. (Vea Diagrama 4)