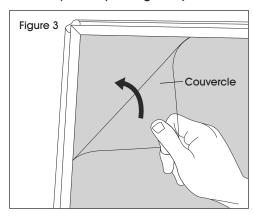

#### **ASSEMBLAGE**

MISE EN GARDE! Les supports d'enseigne peuvent avoir des bords tranchants. Faites preuve d'une extrême prudence pour éviter les coins extérieurs et intérieurs des bords du cadre.

 Ouvrez chaque côté du cadre à bords à pression. (Voir Figure 1)

2. Retirez le couvercle en soulevant la zone dentelée sur le côté du couvercle. (Voir Figure 2)

3. Placez l'affiche dans le cadre et remettez le couvercle en place. (Voir Figure 3)

4. Tout en maintenant l'affiche et le couvercle dans le cadre, enclenchez les bords du cadre en position fermée, en évitant les coins du cadre. (Voir Figure 4)