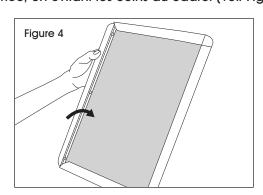

2. Retirez le couvercle en soulevant la zone dentelée sur le côté du couvercle. (Voir Figure 2)

3. Placez l'affiche dans le cadre et remettez le couvercle en place. (Voir Figure 3)

4. Tout en maintenant l'affiche et le couvercle dans le cadre, enclenchez les bords du cadre en position fermée, en évitant les coins du cadre. (Voir Figure 4)